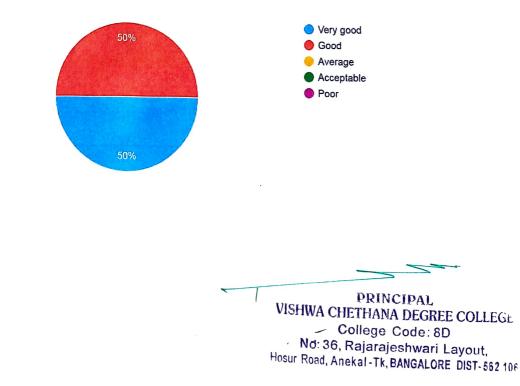

# 2. The linkage between the chapters is 325 responses

3. Did syllabus fulfill the expectations? 325 responses

PRINCIPAL VISHWA CHETHANA DEGREE COLLECT College Code: 8D Nd: 36, Rajarajeshwari Layout, Hosur Road, Anekal-Tk, BANGALORE DIST-562 106