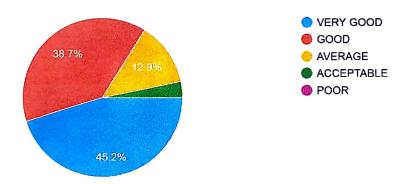

# 3. Faculty members are reachable for guidance and support <sup>38</sup> responses