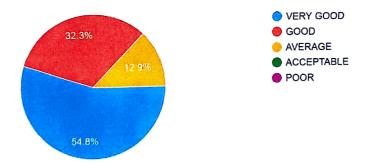

# 6. Role of curriculum in shaping your personality 325 responses

7. Overall the syllabus was? 325 responses

8. Rate the Curriculum in terms of enhancing learning capacity. <sup>325 responses</sup>