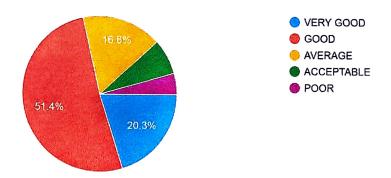

# 6. Role of curriculum in shaping your personality 325 responses

7. Overall the syllabus was? 325 responses

8. Rate the Curriculum in terms of enhancing learning capacity. <sup>325 responses</sup>