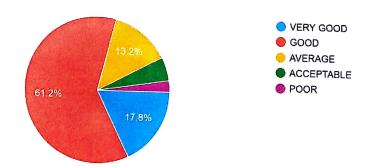

# 6. Role of curriculum in shaping your personality 325 responses

7. Overall the syllabus was? 325 responses

8. Rate the Curriculum in terms of enhancing learning capacity. <sup>325 responses</sup>