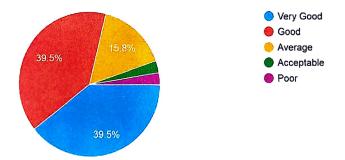

# 6. Role of curriculum in shaping your personality 325 responses

7. Overall the syllabus was? 325 responses

8. Rate the Curriculum in terms of enhancing learning capacity. <sup>325 responses</sup>