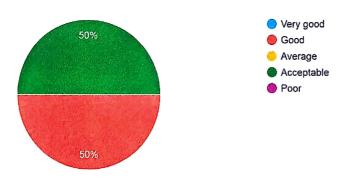

# 6. Role of curriculum in shaping your personality 325 responses

7. Overall the syllabus was? 325 responses

8. Rate the Curriculum in terms of enhancing learning capacity. <sup>325 responses</sup>