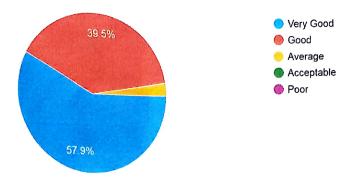

# 6. Role of curriculum in shaping your personality 325 responses

7. Overall the syllabus was? 325 responses

8. Rate the Curriculum in terms of enhancing learning capacity. <sup>325 responses</sup>