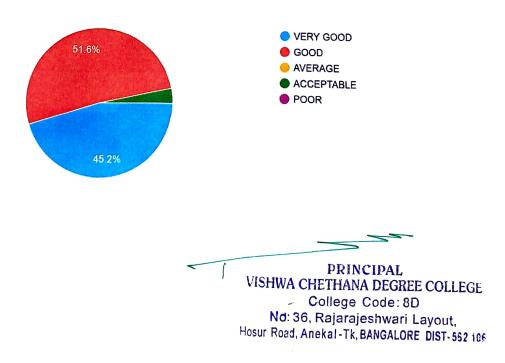

# 2. The linkage between the chapters is 325 responses

3. Did syllabus fulfill the expectations? 325 responses

PRINCIPAL VISHWA CHETHANA DEGREE COLLECT College Code: 8D Nd: 36, Rajarajeshwari Layout, Hosur Road, Anekal-Tk, BANGALORE DIST-562 106