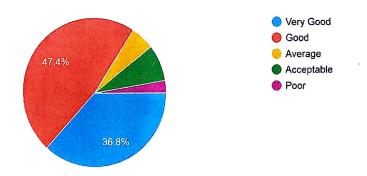

# 6. Role of curriculum in shaping your personality 325 responses

7. Overall the syllabus was? 325 responses

8. Rate the Curriculum in terms of enhancing learning capacity. <sup>325 responses</sup>