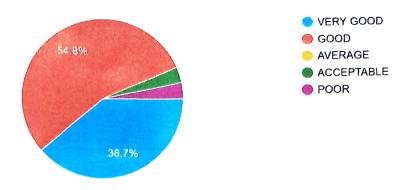

y. <sup>325 responses</sup>



# **TEACHERS FEEDBACK ANALYSIS REPORT**

1. The Committee/BOS is taking care to ensure the relevance of the Programme offering and updating from time to time. 31 responses



2. Objectives and outcomes of the Programme and curriculum are well defined and clear to students and faculty members 31 responses



3. Teaching of the subjects has encouraged the faculty members to conduct research work 31 responses



4. Student centered learning resources are available at college

#### 31 responses





PRINCIPAL VISHWA CHETHANA DEGREE COLLEGE College Code: 8D No: 36, Rajarajeshwari Layout, Hosur Road, Anekal-Tk, BANGALORE DIST-562 105 5. Institution academic calendar of events is designed and implemented in adherence to University calendar of events.

31 responses



6. The contents of the curriculum have been presented from simple to complex form 31 responses



7. The curriculum is balanced with regard to the theoretical and practical knowledge. 31 responses





8. The curriculum has the potential in developing the habit of self-learning among the students. <sup>31 responses</sup>



9. Rate the Curriculum in terms of its ability to make use of ICT resources. 31 responses



10. Consideration of faculty members opinion during Curriculum revision 31 responses





College Code: 8D No: 36, Rajarajeshwari Layout, Hosur Road, Anekal-Tk, BANGALORE DIST-562 10F

# ALUMNI FEEDBACK ANALYSIS REPORT

1. Alumni Association / Network of old friends of your college



## 2. Head of the institution is accessible

38 responses



# 3. Faculty members are reachab